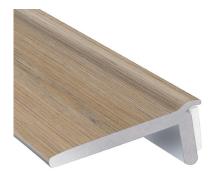

## Stick on Edge Trim

This brand new DIY friendly room edge trim that is decorated with a durable hot stamp foil and gives a clean, discrete finish to any room.

#### Features:

- · Easy to cut to size and shape
- · Easy to fit, no pins, screws or adhesive required
- 100% water resistant

Black Ash

Dark Oak

Grey Oak

Limed Oak

Silver Ash

Welsh Oak