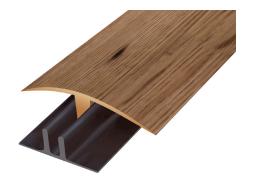

### Standard Universal Door Bar

This PVC door threshold is manufactured with a flexible co-extruded hinge to allow it to be used in any of the height situations shown below and is decorated with a durable man made veneer.

#### Features:

- Suitable for all wood, laminate, and vinyl floors
- · Mounting rail can be fixed with screws or adhesive
- · Absolutely no gaps in the height range